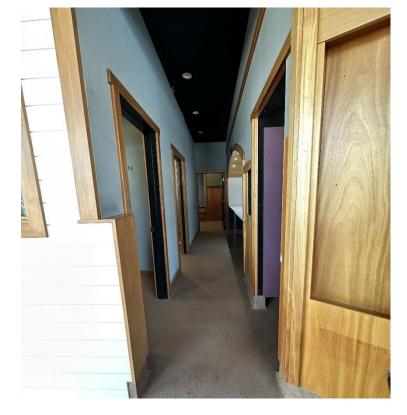

### For Lease

737 SF to 2,368 SF Available Office Space

- Beautiful Panoramic Views of the St. Croix River
- Prime Office Space
- Beautiful Finishes
- Great Main Street Location
- Highly Visible Space
- Convenient Parking

#### Additional Features:

- High Speed Internet, Sound and Video May be Available
- Professionally Installed Sound System w/ Speakers
- Sunshade Window Treatments
- Walking Distance to Hotels, Restaurants, Parks, Shopping,
   & Stillwater Yacht Club Marina
- Views of the St. Croix River, and Stillwater Bridges