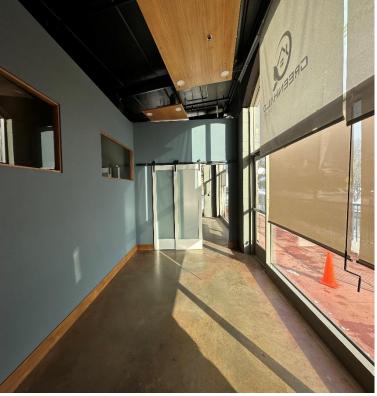

### For Lease

737 SF to 2,368 SF Available Office Space

- Beautiful Panoramic Views of the St. Croix River
- Prime Office Space
- Beautiful Finishes
- Great Main Street Location
- Highly Visible Space
- Convenient Parking

#### Additional Features:

- High Speed Internet, Sound and Video May be Available
- Professionally Installed Sound System w/ Speakers
- Sunshade Window Treatments
- Walking Distance to Hotels, Restaurants, Parks, Shopping,
   & Stillwater Yacht Club Marina
- Views of the St. Croix River, and Stillwater Bridges