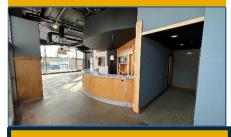

### For Lease

737 SF to 2,368 SF Available Office Space

- Beautiful Panoramic Views of the St. Croix River
- Prime Office Space
- Beautiful Finishes
- Great Main Street Location
- Highly Visible Space
- Convenient Parking

#### Additional Features:

- High Speed Internet, Sound and Video May be Available
- Professionally Installed Sound System w/ Speakers
- Sunshade Window Treatments
- Walking Distance to Hotels, Restaurants, Parks, Shopping,
   & Stillwater Yacht Club Marina
- Views of the St. Croix River, and Stillwater Bridges