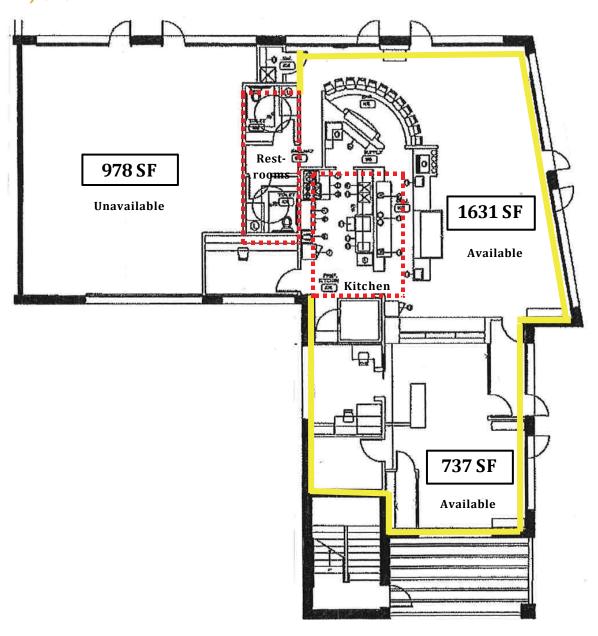

#### **Square Feet Available**

SF Available: 2,368 SF Space1: 1,631 SF Space2: 737 SF

## For Lease

610 Main Street North, Suite 100 Stillwater, MN

Floor Plan

For more information contact:

Kevin J. LaCasse 651.430.2024 office 651.216.4858 mobile klacasse@greystone-commercial.com