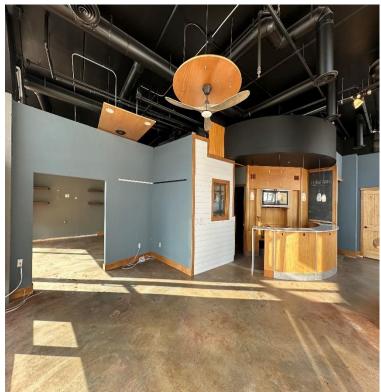

### For Lease

737 SF to 2,368 SF Available Office Space

- Beautiful Panoramic Views of the St. Croix River
- Prime Office Space
- Beautiful Finishes
- Great Main Street Location
- Highly Visible Space
- Convenient Parking

#### Additional Features:

- High Speed Internet, Sound and Video May be Available
- Professionally Installed Sound System w/ Speakers
- Sunshade Window Treatments
- Walking Distance to Hotels, Restaurants, Parks, Shopping,
   & Stillwater Yacht Club Marina
- Views of the St. Croix River, and Stillwater Bridges