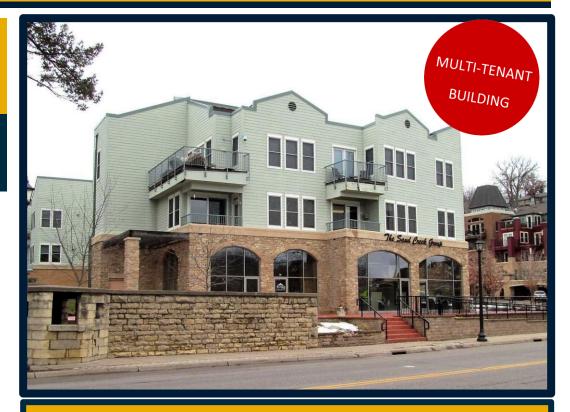

## 610 Main Street North, Suite 100 Stillwater, MN

#### **Site Information:**

Property Type: Professional Office Space

Single/Multi: Multi-Tenant Availability: Immediate

Lease Term: Three Year Minimum

#### Additional Features:

- High Speed Internet, Sound and Video May be Available
- Professionally Installed Sound System w/ Speakers
- Sunshade Window Treatments
- Walking Distance to Hotels, Restaurants, Parks, Shopping,
   & Stillwater Yacht Club Marina
- Views of the St. Croix River, and Stillwater Bridges