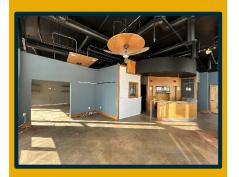

### For Lease

737 SF to 2,368 SF Available Office Space

- Beautiful Panoramic Views of the St. Croix River
- Prime Office Space
- Beautiful Finishes
- Great Main Street Location
- Highly Visible Space
- Convenient Parking

#### Additional Features:

- High Speed Internet, Sound and Video May be Available
- Professionally Installed Sound System w/ Speakers
- Sunshade Window Treatments
- Walking Distance to Hotels, Restaurants, Parks, Shopping,
   & Stillwater Yacht Club Marina
- Views of the St. Croix River, and Stillwater Bridges