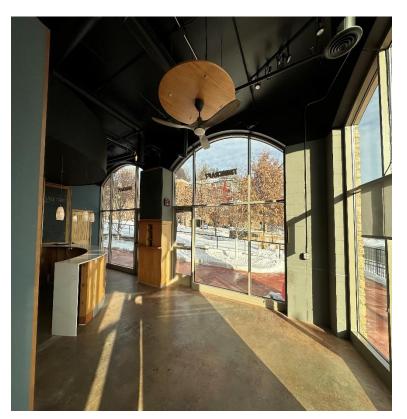

### For Lease

737 SF to 2,368 SF Available Office Space

- Beautiful Panoramic Views of the St. Croix River
- Prime Office Space
- Beautiful Finishes
- Great Main Street Location
- Highly Visible Space
- Convenient Parking

#### Additional Features:

- High Speed Internet, Sound and Video May be Available
- Professionally Installed Sound System w/ Speakers
- Sunshade Window Treatments
- Walking Distance to Hotels, Restaurants, Parks, Shopping,
   & Stillwater Yacht Club Marina
- Views of the St. Croix River, and Stillwater Bridges